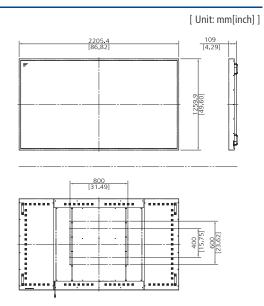

HYUNDAI IT's public displays with LED backlight bring the advantage of up to 40% lower power consumption, compared to displays with CCFL backlight.

### Cost Effective Media Player

HYUNDAI IT's display serves in-built media player enables to play various range of content including video, images and photos.

Thanks to this solution, no need for an additional media player for cost and space efficiency.

#### Multi Touch Screen Function

As an option, all HYUNDAI IT Digital Signage Displays can be equipped with touch screen functionality. Based on the infrared ray matrix technology, Digital Signage display can operate with either single- or multi-touch mode. This makes the HYUNDAI IT's Digital Signage display more advanced touch screen solution for the interactive display.

## DIMENSIONS



peaker(Option)

#### HYUNDAI IBT GMBH

Carl-Zeiss-Str. 9 / 55129 Mainz, Germany Tel. +49(0) 6131 275 5350 email : info@hyundaiit.eu www.hyundaiit.eu

UPDATE: DEC. 2020