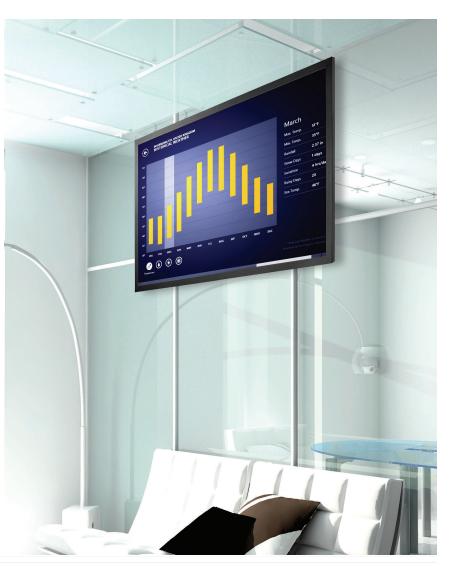

## **SPECIFICATIONS**

|                          | Model                            | D86XMNG                                                                                    |
|--------------------------|----------------------------------|--------------------------------------------------------------------------------------------|
| Panel                    | Screen Size (diagonal)           | 86″                                                                                        |
|                          | Active Display Area (in   mm)    | 74.608 x 41.967   1895.04 x 1065.96                                                        |
|                          | Resolution                       | 3840 x 2160                                                                                |
|                          | Aspect Ratio                     | 16 : 9                                                                                     |
|                          | Display Colors                   | 1.06B                                                                                      |
|                          | Brightness (cd/m²; typ.)         | 500                                                                                        |
|                          | Contrast Ratio                   | 1,200:1                                                                                    |
|                          | Response Time (ms; GTG)          | 8                                                                                          |
|                          | Viewing Angle                    | 178°/178°                                                                                  |
|                          | Lifetime (hours)                 | 50,000                                                                                     |
|                          | Backlight type                   | LED                                                                                        |
| Resolution               | Monitor                          | 3840 x 2160                                                                                |
| Input                    |                                  | 1xVGA   3xHDMI   1xPC Audio   1xRS232C   1xUSB(MMP)<br>1xIR   1xDP(Option)  1xRJ45(Option) |
| Media<br>Player<br>(USB) | Movie                            | MPEG-2   MPEG-4                                                                            |
|                          | Photo                            | JPEG   PNG   BMP                                                                           |
|                          | Music                            | MP3                                                                                        |
| Output                   |                                  | 1xHDMI   1xIR   1xRS232C   1xSPDIF   Audio-Line Out   Speaker(Option)                      |
| Power                    | Input Voltage                    | 100 – 240V AC                                                                              |
|                          | Power consumption                | 260W                                                                                       |
| Features                 | Tempered Glass                   | Yes (5.0T)                                                                                 |
|                          | Auto Power Control               | Yes                                                                                        |
|                          | Auto Brightness Sensor           | Yes                                                                                        |
| Operation                | Temperature (°C)                 | 0 - 40                                                                                     |
|                          | Humidity (%)                     | 20 - 80                                                                                    |
|                          | OSD Language                     | 12 Lang                                                                                    |
| Dimension                | Set Size : W x H x D (inch   mm) | 75.80 x 43.17 x 315   1925.4 x 1096.4 x 80                                                 |
|                          | Bezel Size : U/D/L/R (inch   mm) | 0.57 / 0.57 / 0.57 / 0.57   14.55 / 14.55 / 14.55 / 14.55                                  |
|                          | Wall Mounting hole : WxH (mm)    | 800 x 400 / 800 x 600 (M8)                                                                 |
| Weight                   | Set (lb   kg)                    | 182.98   83                                                                                |

## DIMENSIONS