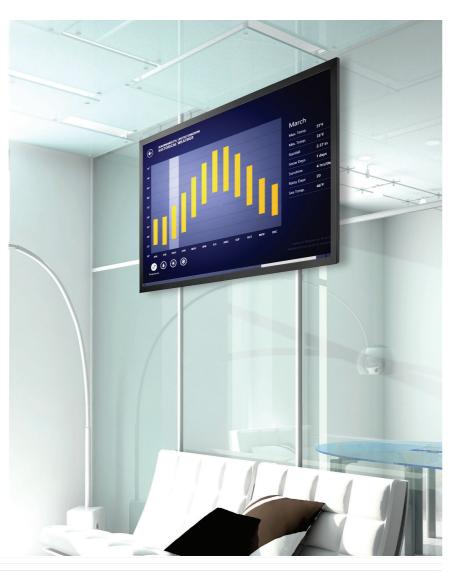

## LARGE SIZE FORMAT APPLIED SCREEN

# Broadcast your branding with **HYUNDAI IT Digital Signage!**

Thanks to the advanced product design, HYUNDAI IT Digital Signage Display meets requirements for various digital signage solutions. Not only take advantage from slim and simple design, but also think more about our future environment, saving energy up to 40 percent. LED technologies bring more than just expected.