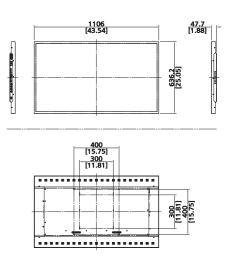

## DIMENSIONS

[Unit: mm[inch]]

UPDATE: NOV. 2021

## **SPECIFICATIONS**

|                          | Model                            | D49XMN                                                                                     |
|--------------------------|----------------------------------|--------------------------------------------------------------------------------------------|
| Panel                    | Screen Size (diagonal)           | 49″                                                                                        |
|                          | Active Display Area (inch / mm)  | 42.28 x 23.78   1073.80 x 604.00                                                           |
|                          | Resolution                       | 3840 x 2160                                                                                |
|                          | Aspect Ratio                     | 16:9                                                                                       |
|                          | Display Colors                   | 1.07B                                                                                      |
|                          | Brightness (cd/m²; typ.)         | 500                                                                                        |
|                          | Contrast Ratio                   | 1100 : 1                                                                                   |
|                          | Response Time (ms; GTG)          | 8                                                                                          |
|                          | Viewing Angle                    | 178°/178°                                                                                  |
|                          | Lifetime (hours)                 | 30,000 (min)                                                                               |
|                          | Backlight type                   | LED                                                                                        |
| Resolution               | Monitor                          | 3840 x 2160                                                                                |
| Input                    |                                  | 1xVGA   3xHDMI   1xPC Audio   1xRS232C   1xUSB(MMP)<br>1xIR   1xDP(Option)  1xRJ45(Option) |
| Media<br>Player<br>(USB) | Movie                            | MPEG-2   MPEG-4                                                                            |
|                          | Photo                            | JPEG   PNG   BMP                                                                           |
|                          | Music                            | MP3                                                                                        |
| Output                   |                                  | 1xHDMI   1xIR   1xRS232C   1xSPDIF   Audio-Line Out   Speaker(Option)                      |
| Power                    | Input Voltage                    | 100 – 240V AC                                                                              |
|                          | Power consumption                | 100 W                                                                                      |
| Features                 | Auto Power Control               | Yes                                                                                        |
|                          | Auto Brightness Sensor           | Yes                                                                                        |
| Operation                | Temperature (°C)                 | 0 - 40                                                                                     |
|                          | Humidity (%)                     | 20 - 80                                                                                    |
|                          | OSD Language                     | 12 Lang                                                                                    |
| Dimension                | Set Size : W x H x D (inch   mm) | 43.54 x 25.05 x 1.88   1106 x 636.2 x 47.7                                                 |
|                          | Bezel Size : U/D/L/R (inch   mm) | 0.59 / 0.59 / 0.59 / 0.59   15 / 15 / 15 / 15                                              |
|                          | Wall Mounting hole : WxH (mm)    | 300 x 300 / 400 x 400 (M6)                                                                 |
| Weight                   | Set (lb   kg)                    | 46.30   21                                                                                 |