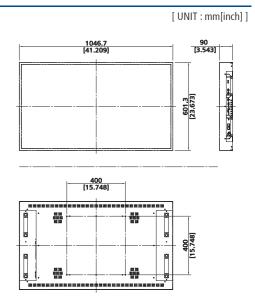

## **SPECIFICATIONS**

|                          | Model                            | D468MN                                                                                      |
|--------------------------|----------------------------------|---------------------------------------------------------------------------------------------|
| Panel                    | Screen Size (diagonal)           | 46″                                                                                         |
|                          | Active Display Area (inch mm)    | 40.08 x 22.55   1018.08 x 572.67                                                            |
|                          | Resolution                       | 1920 x 1080                                                                                 |
|                          | Aspect Ratio                     | 16:9                                                                                        |
|                          | Display Colors                   | 10bit (8bit+FRC), 1073.3M                                                                   |
|                          | Brightness (cd/m²; typ.)         | 2500                                                                                        |
|                          | Contrast Ratio                   | 4000:1                                                                                      |
|                          | Response Time (ms; GTG)          | 8                                                                                           |
|                          | Viewing Angle                    | 178°/178°                                                                                   |
|                          | Lifetime (hours)                 | 70,000                                                                                      |
|                          | Backlight type                   | LED                                                                                         |
| Resolution               | Monitor                          | 1920 x 1080                                                                                 |
| Input                    |                                  | 1xVGA   3xHDMI   1xPC Audio   1xRS232C   1xUSB(MMP)<br>1x IR   1xDP(Option)  1xRJ45(Option) |
| Media<br>Player<br>(USB) | Movie                            | MPEG-2   MPEG-4                                                                             |
|                          | Photo                            | JPEG   PNG   BMP                                                                            |
|                          | Music                            | MP3                                                                                         |
| Output                   |                                  | 1xHDMI   1xIR   1xRS232C   1xSPDIF   Audio-Line Out   Speaker(Option)                       |
| Power                    | Input Voltage                    | 100 – 240V AC                                                                               |
|                          | Power consumption                | 220 W                                                                                       |
| Features                 | Auto Cooling System              | Yes                                                                                         |
|                          | Auto Power Control (DPMS)        | Yes                                                                                         |
|                          | Tempered Glass                   | No                                                                                          |
|                          | Anti Reflection Coating          | No                                                                                          |
|                          | Auto Brightness Sensor           | Yes                                                                                         |
| Operation                | Temperature (°C)                 | 0 ~ 30 (Direct Sunlight) / 0~ 40 (w/o Direct Sunlight)                                      |
|                          | Humidity (%)                     | 20 - 80                                                                                     |
|                          | OSD Language                     | 12 Lang                                                                                     |
| Dimension                | Set Size : W x H x D (inch   mm) | 41.209 x 23.673 x 3.543   1046.7 x 601.3 x 90                                               |
|                          | Wall Mounting hole : WxH (mm)    | 400 x 400 (M6)                                                                              |
| Weight                   | Set (lb   kg)                    | 51.81   23.5                                                                                |

## DIMENSIONS

HYUNDAI IT AMERICA TECH CORP

UPDATE: MAR. 2022