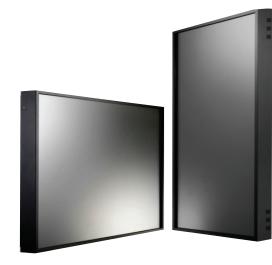

# Broadcast your branding with **HYUNDAI IT Digital Signage!**

According to the advanced product design, HYUNDAI IT Digital Signage Display meets necessary requirements for various digital signage solutions. HYUNDAI IT Digital Signage can be installed in any format such as portrait, landscape, single, multi and built-in delivering clear and bright images.

## WINDOW DISPLAY

CLASS

46″