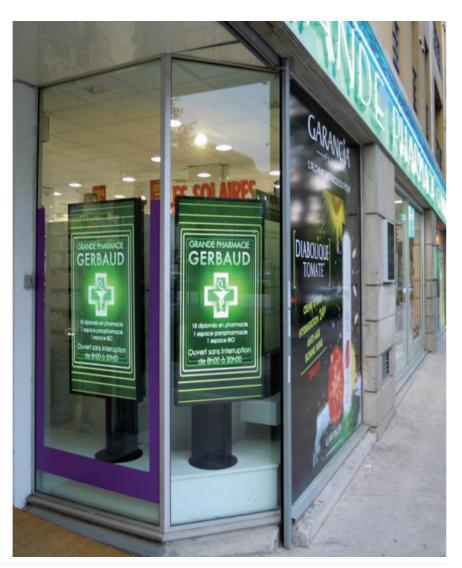

# WINDOW DISPLAY

## HIGH LUMINANCE WINDOW DISPLAY

## WINDOW DISPLAY

CLASS

46″