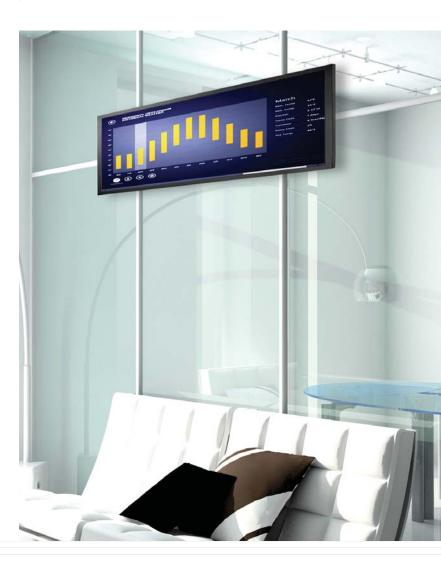

# Broadcast your branding with Hyundai Digital Signage!

Thanks to the ultra-wide aspect ratio enables to put the display into innovative area where is difficult to use normal ratio display.

Hyundai stretched digital signage display is perfectly enough for you to immerse you in perfect visual performance.

### Various aspect ratio Utilization

The aspect ratio of 32:9 given to you is two times of 16:9 conventional image, it allows to display 2 types of 16:9 contents at once.