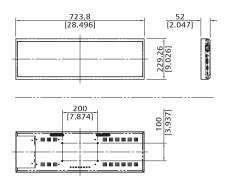

## **DIMENSIONS**

[ Unit: mm[inch] ]

 $Specifications\ and\ design\ are\ subject\ to\ change\ without\ notice.\ See\ our\ website\ for\ detailed\ information.$ 

UPDATE: APR. 2017

## **SPECIFICATIONS**

| Model      |                                  | C29EMC                                                  |
|------------|----------------------------------|---------------------------------------------------------|
| Panel      | Screen Size (diagonal)           | 29"                                                     |
|            | Active Display Area (inch   mm)  | 27.779 x 7.813   705.6 x 198.45                         |
|            | Resolution                       | 1920 x 540                                              |
|            | Aspect Ratio                     | 32:9                                                    |
|            | Display Colors                   | 16.7M                                                   |
|            | Brightness (cd/m²; typ.)         | 500                                                     |
|            | Contrast Ratio                   | 4000 : 1                                                |
|            | Response Time (ms; GTG)          | 8                                                       |
|            | Viewing Angle                    | 178° / 178°                                             |
|            | Lifetime (hours)                 | 50,000                                                  |
|            | Backlight type                   | LED                                                     |
| Resolution | Monitor                          | 1920 x 540                                              |
| Input      |                                  | 1 x HDMI   1 x DVI   1 x VGA(D-Sub)   1x PC Audio       |
| Output     |                                  | Speaker                                                 |
| Power      | Input Voltage                    | 100 – 240V AC                                           |
|            | Power consumption                | 40 W                                                    |
| Features   | PIR Sensor (Motion detection)    | No                                                      |
|            | Auto Power Control               | Yes                                                     |
|            | Auto Brightness Sensor           | No                                                      |
| Operation  | Temperature (°C)                 | 0 - 40                                                  |
|            | Humidity (%)                     | 20 - 80                                                 |
|            | OSD Language                     | 5 Lang                                                  |
| Dimension  | Set Size : W x H x D (inch   mm) | 28.496 x 9.026 x 2.047   723.8 x 229.25 x 52            |
|            | Bezel Size : U/D/L/R (inch   mm) | 0.567 / 0.567 / 0.319   0.319   14.4 / 14.4 / 8.1 / 8.1 |
|            | Wall Mounting hole : WxH (mm)    | 200 x 100 (M6)                                          |
| Weight     | Set (lb   kg)                    | 15.43   7.0                                             |